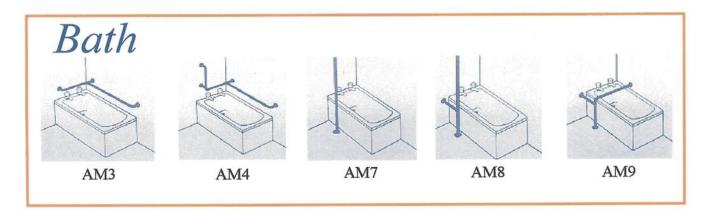

## AM<sub>3</sub>

Horizontal bath rail on two walls, bath surround area 1220 mm x 610 mm.

#### AM7

Floor to ceiling support pole 2700mm long, fixed floor flange, loose top flange.

#### AM8

As above but with additional horizontal rail 500 mm long as standard, height to be specified.

| RANGE           | 28m m | 35m m |
|-----------------|-------|-------|
| WHITE           | 1     | ~     |
| STAINLESS STEEL | 1     | ~     |
| ECLIPSE         | ×     | ~     |
| STAGRIP         | 1     | 1     |
| COLOUR          | х     | ~     |
|                 |       |       |

### AM9

Bath support rail with adjacent wall fixing 650 mm x 750 mm x 375 mm.

| RANGE           | 28mm | 35m m |
|-----------------|------|-------|
| WHITE           | 1    | ~     |
| STAINLESS STEEL | 1    | 1     |
| ECLIPSE         | х    | 1     |
| STAGRIP         | 1    | 1     |
| COLOUR          | ×    | х     |