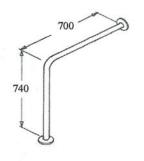

#### AM25

WC support rail for ambulant users only restricts wheelchair access.

740 mm high x 700 mm projection.

| RANGE           | 28m m | 35m m |
|-----------------|-------|-------|
| WHITE           | X     | 1     |
| STAINLESS STEEL | х     | . 🗸   |
| ECLIPSE         | ×     | ×     |
| STAGRIP         | х     | ~     |
| COLOUR          | х     | х     |