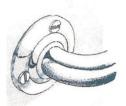

#### **GRAB RAILS**

Materials:- Grab rails from 304 grade stainless steel available in two diameters 28 mm and 35 mm fixing: Standard rails in both diameters supplied with exposed fixing flanges.

35 mm also available with 'Eclipse' concealed fixing.

Exposed flange

'ECLIPSE' Concealed flange

Finishes: Grab rails available:

Stainless Steel

White Coated

Stagrip

Colour -