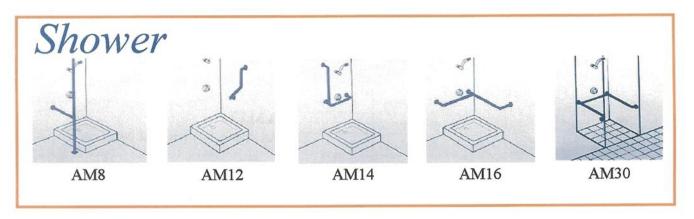

#### AM7

Floor to ceiling support pole 2700mm long, fixed floor flange, loose top flange.

#### AM8

As above but with additional horizontal rail 500 mm long as standard, height to be specified.

| RANGE           | 28m m | 35m m |
|-----------------|-------|-------|
| WHITE           | 1     | ~     |
| STAINLESS STEEL | 1     | ~     |
| ECLIPSE         | ×     | ~     |
| STAGRIP         | 1     | 1     |
| COLOUR          | х     | ~     |
|                 |       |       |

# AM12

135° angled handrail 375 mm x 375 mm

### **AM16**

Horizontal shower rail on two walls, shower area 700 mm x 700 mm.

| RANGE            | 28m m | 35m m |
|------------------|-------|-------|
| WHITE            | ~     | ~     |
| STAINLESS /STEEL | 1     | 1     |
| ECLIPSE          | х     | ~     |
| STAGRIP          | 1     | . 1   |
| COLOUR           | ×     | 1     |

# **AM14**

90° angled rail with three flange fixing. Sizes 815 mm x 405 mm and 600 mm x 600 mm

Available left or right hand fixing.

| RANGE           | 28m m | 35m m |
|-----------------|-------|-------|
| WHITE           | ~     | ~     |
| STAINLESS STEEL | 1     | ~     |
| ECLIPSE         | х     | ~     |
| STAGRIP         | ~     | 1     |
| COLOUR          | х     | 1     |