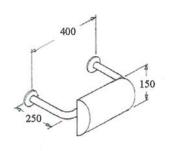

#### AM7

Floor to ceiling support pole 2700mm long, fixed floor flange, loose top flange.

#### AM8

As above but with additional horizontal rail 500 mm long as standard, height to be specified.

| RANGE           | 28m m | 35m m |
|-----------------|-------|-------|
| WHITE           | 1     | ~     |
| STAINLESS STEEL | 1     | ~     |
| ECLIPSE         | ×     | ~     |
| STAGRIP         | 1     | 1     |
| COLOUR          | х     | ~     |
|                 |       |       |