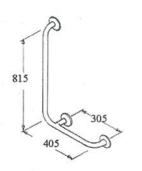

# **AM14**

90° angled rail with three flange fixing. Sizes 815 mm x 405 mm and 600 mm x 600 mm

Available left or right hand fixing.

| RANGE           | 28m m | 35m m |
|-----------------|-------|-------|
| WHITE           | ~     | ~     |
| STAINLESS STEEL | 1     | ~     |
| ECLIPSE         | х     | ~     |
| STAGRIP         | ~     | 1     |
| COLOUR          | х     | 1     |