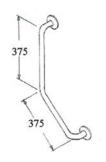

rd or special lengths.

Stock held in:-

300 - 450 - 600 mm



| RANGE           | 28m m | 35m m |
|-----------------|-------|-------|
| WHITE           | х     | ~     |
| STAINLESS STEEL | ×     | ~     |
| ECLIPSE         | x     | ~     |
| STAGRIP         | х     | x     |
| COLOUR          | ×     | 1     |

# **AM27**

Backrest rail with padded cushion.

## **AM17**

As above but without cushion.



| 28m m | 35m m       |
|-------|-------------|
| х     | ~           |
| х     | 1           |
| x     | ~           |
| х     | 1           |
| х     | 1           |
|       | x<br>x<br>x |

#### AM7

Floor to ceiling support pole 2700mm long, fixed floor flange, loose top flange.

#### AM8

As above but with additional horizontal rail 500 mm long as standard, height to be specified.



| RANGE           | 28m m | 35m m |
|-----------------|-------|-------|
| WHITE           | 1     | ~     |
| STAINLESS STEEL | 1     | ~     |
| ECLIPSE         | ×     | ~     |
| STAGRIP         | 1     | 1     |
| COLOUR          | х     | ~     |
|                 |       |       |

# AM12

135° angled handrail 375 mm x 375 mm

## AM<sub>3</sub>

Horizontal bath rail on two walls, bath surround area 1220 mm x 610 mm.

### **AM16**

Horizontal shower rail on two walls, shower area 700 mm x 700 mm.

| RANGE            | 28m m | 35m m |
|------------------|-------|-------|
| WHITE            | ~     | ~     |
| STAINLESS /STEEL | 1     | 1     |
| ECLIPSE          | х     | ~     |
| STAGRIP          | 1     | . 1   |
| COLOUR           | ×     | 1     |



### AM9

Bath support rail w