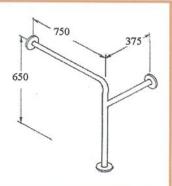

### AM9

Bath support rail with adjacent wall fixing 650 mm x 750 mm x 375 mm.

| RANGE           | 28mm | 35m m |
|-----------------|------|-------|
| WHITE           | 1    | ~     |
| STAINLESS STEEL | 1    | 1     |
| ECLIPSE         | х    | 1     |
| STAGRIP         | 1    | 1     |
| COLOUR          | ×    | х     |