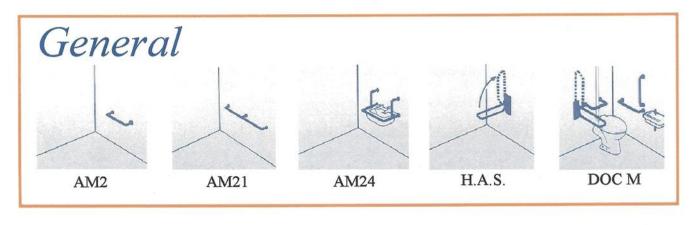

#### AM2

Straight grab rails of standard or special lengths.

Stock held in:-

300 - 450 - 600 mm

| RANGE           | 28m m | 35m m |
|-----------------|-------|-------|
| WHITE           | х     | ~     |
| STAINLESS STEEL | ×     | ~     |
| ECLIPSE         | x     | ~     |
| STAGRIP         | х     | x     |
| COLOUR          | ×     | 1     |