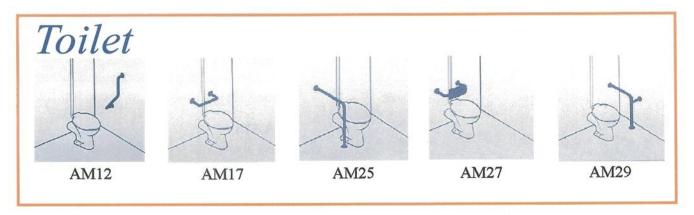

# **AM27**

Backrest rail with padded cushion.

## **AM17**

As above but without cushion.

| 28m m | 35m m       |
|-------|-------------|
| х     | ~           |
| х     | 1           |
| x     | ~           |
| х     | 1           |
| х     | 1           |
|       | x<br>x<br>x |

#### AM25

WC support rail for ambulant users only restricts wheelchair access.

740 mm high x 700 mm projection.

| RANGE           | 28m m | 35m m |
|-----------------|-------|-------|
| WHITE           | X     | 1     |
| STAINLESS STEEL | х     | . 🗸   |
| ECLIPSE         | ×     | ×     |
| STAGRIP         | х     | ~     |
| COLOUR          | х     | х     |