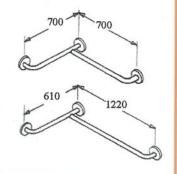

## AM<sub>3</sub>

Horizontal bath rail on two walls, bath surround area 1220 mm x 610 mm.

### **AM16**

Horizontal shower rail on two walls, shower area 700 mm x 700 mm.

| RANGE            | 28m m | 35m m |
|------------------|-------|-------|
| WHITE            | ~     | ~     |
| STAINLESS /STEEL | 1     | 1     |
| ECLIPSE          | х     | ~     |
| STAGRIP          | 1     | . 1   |
| COLOUR           | ×     | 1     |