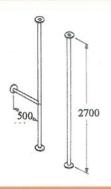

#### AM7

Floor to ceiling support pole 2700mm long, fixed floor flange, loose top flange.

#### AM8

As above but with additional horizontal rail 500 mm long as standard, height to be specified.

| RANGE           | 28m m | 35m m |
|-----------------|-------|-------|
| WHITE           | 1     | ~     |
| STAINLESS STEEL | 1     | ~     |
| ECLIPSE         | ×     | ~     |
| STAGRIP         | 1     | 1     |
| COLOUR          | х     | ~     |
|                 |       |       |