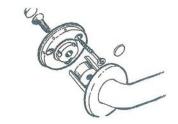

#### **GRAB RAILS**

Materials:- Grab rails from 304 grade stainless steel available in two diameters 28 mm and 35 mm fixing: Standard rails in both diameters supplied with exposed fixing flanges.

35 mm also available with 'Eclipse' concealed fixing.

Exposed flange

'ECLIPSE' Concealed flange

Finishes: Grab rails available:

Stainless Steel

White Coated

Stagrip

Colour -