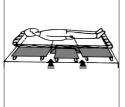

## **Turning with TurnSheet**

Pull the patient to one side of the bed. Smooth out the sheet and turning cover. Pull on the sheet and turn the patient to the desired position. Tuck the sheet under both sides of the mattress and raise the bed rails.