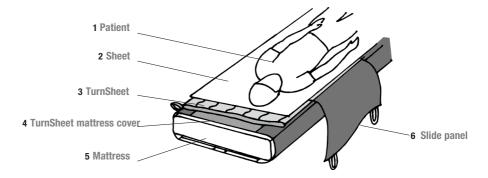

Max.: 300 kg/661 lbs

TurnSheet is bedded in the bed and features an anti-friction material that makes turning or repositioning higher up in bed easier for both the patient and the caregiver. TurnSheet consists of two sections: a mattress cover and a turning cover. The mattress cover is bedded around the mattress and the turning cover is then placed over it. The mattress cover consists of both anti-friction material and a friction surface. The 140 cm version has two slide panels and the 200 cm has three.

#### **Placement**

TurnSheet is placed and bedded in the bed in the order described above. The mattress cover is secured around the mattress with Velcro strips. The turning cover is placed on top, with the sliding surfaces facing each other.

## Using slide panels

TurnSheet version has two slide panels and TurnSheet 200 has three.

There is friction material under the slide panels.

The slide panels can be removed to enable positioning of the patient in bed. For example, the slide panel around the hips can be removed to prevent the patient from sliding downward when he/she attempts to sit up in bed.