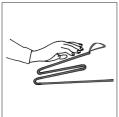

Tuck the Slide panel under the mattress.

## Using slide panels

TurnSheet version has two slide panels and TurnSheet 200 has three.

There is friction material under the slide panels.

The slide panels can be removed to enable positioning of the patient in bed. For example, the slide panel around the hips can be removed to prevent the patient from sliding downward when he/she attempts to sit up in bed.

Placing and removing the slide panels is easy, since the slide panel is folded against itself and slides in under the patient. Press down and pull forward. This is easier if one caregiver can tilt the patient somewhat.