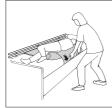

Placing and removing the slide panels is easy, since the slide panel is folded against itself and slides in under the patient. Press down and pull forward. This is easier if one caregiver can tilt the patient somewhat.

When removing the Slide panel, tuck it under the mattress to prevent it from hanging down on the floor.