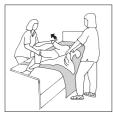

## **Turning with TurnSheet**

Pull the patient to one side of the bed. Smooth out the sheet and turning cover. Pull on the sheet and turn the patient to the desired position. Tuck the sheet under both sides of the mattress and raise the bed rails.