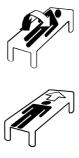

# Functional inspection

Test Turn Sheet's sliding function by rolling it and noting how easily it glides. If possible, compare with a new product.

Similarly, test the friction material in the same way. Check to ensure that the surface is rough and still provides friction.