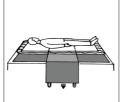

#### **Placement**

TurnSheet is placed and bedded in the bed in the order described above. The mattress cover is secured around the mattress with Velcro strips. The turning cover is placed on top, with the sliding surfaces facing each other.