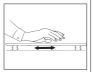

Placing and removing the slide panels is easy, since the slide panel is folded against itself and slides in under the patient. Press down and pull forward. This is easier if one caregiver can tilt the patient somewhat.