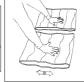

Tuck the Slide panel under the mattress.

When removing the Slide panel, tuck it under the mattress to prevent it from hanging down on the floor.