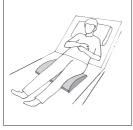

### Placement of the ComfortCushion:

Placed under the patient's knees, when the patient is lying down, to prevent the patient from sliding downward when the head end of the bed is raised.

When raising the head end of the bed, ensure that pressure against the shoulders is alleviated, either by leaning the patient forward or by placing a friction-reducing device behind the shoulders.

NOTE! There may be a risk for contractures. Do not leave the cushion under the knees for too long.