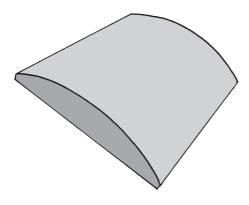

ComfortCushion is a firm cushion in anti-slip material that is placed under the patient's knees to prevent the patient from sliding forward when sitting up in bed. While the patient is prevented from sliding forward, the cushion also prevents stretching at the back of the thighs, which can otherwise occur when the legs are straight. ComfortCushion is made of a material wit closed cells, which makes it light and easy to keep clean.